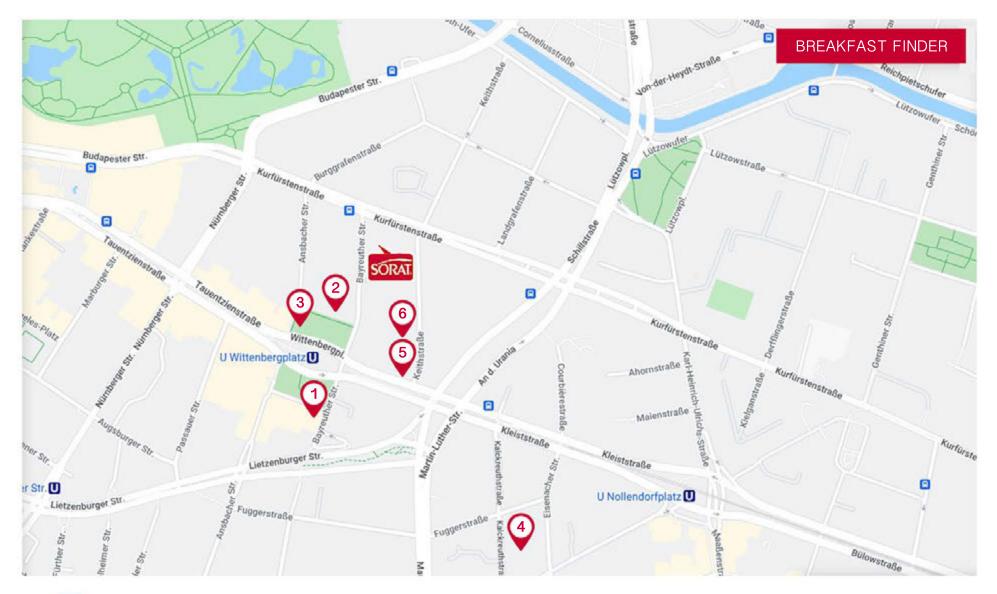

Hearty breakfast before shopping? With fried egg and bacon? Something sweet? Here you will find our tasty tips for breakfast lovers around us.

- 1 Mola restaurant
- 2 Schnell bakery
- 2 Ochrich bakery
- 3 Noahs restaurant
- 4 Brezel coffee shop
- **5** Coffee Fellows
- 6 Espresso bar deli

Retro chic / European / Terrace Traditional / Own bakehouse / Terrace Cozy / Delicious breakfast menu / Terrace Unusual / Pretzel and more / Terrace Modern / Hearty fresh variety / Terrace Small / Tasty / Mediterranean / Terrace

mola-berlin.de schnell.berlin noahs-berlin.de brezel-berlin.de coffee-fellows.com espresso-bar.berlin 

 Daily 09:00 am
 350 m

 Monday - Saturday 07:00 am
 50 m

 Daily 09:00 am
 300 m

 Daily 07:00 am
 750 m

 Daily 07:00 am
 400 m

 Monday - Friday 08:15 am
 500 m